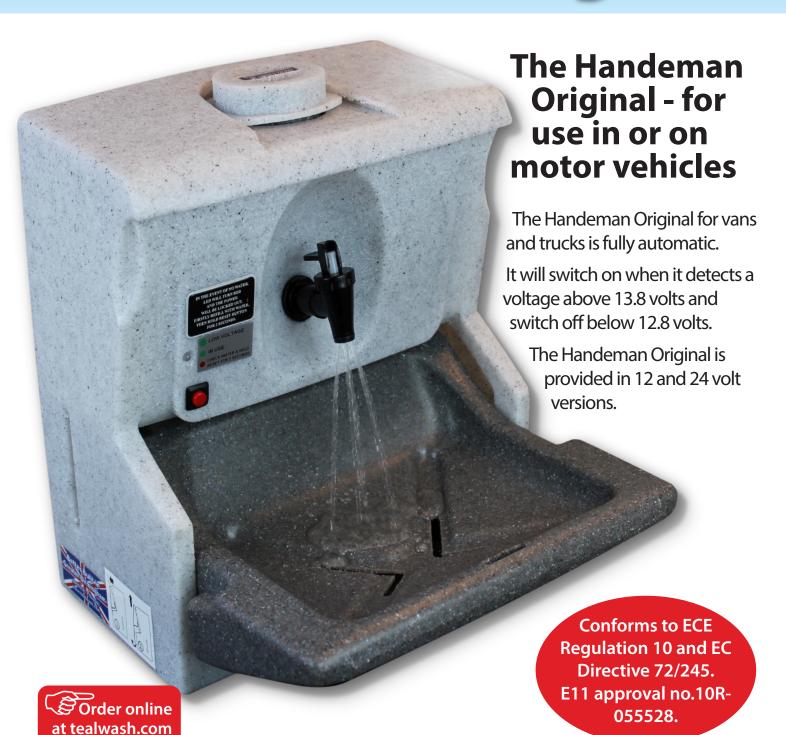

The Handeman Original is supplied in a practical 2 tone grey colour.

All Handeman Original models retain all the dirty water in the bowl without the need for a separate waste pipe or waste water storage container.

## Available in 12 and 24 volt versions.

It's robustly constructed in hi-impact polyethylene enabling it to stand up to the rough and tumble of on the road use.

Hot water hand washing benefits from an ideal water temperature of 38-40°C.

Conforms to ECE Regulation 10 and EC Directive 72/245.

E11 approval no.10R-055528.