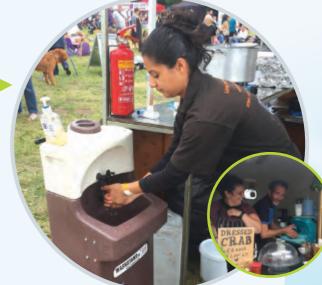

# Streetfood

Teal supply a range of sinks to street food traders maintaining the highest levels of hygiene and preventing cross infection.

Food safety law, and compliance with it, is vital for all traders and the adoption of a hand wash regime goes a long way to satisfy these regulations and offer your customers a high level of confidence in you and your unique street food products.

These units are an easy-to-use, self-contained portable solution that can provide clean, warm water for you and if you need to, for your customers too.

Ideal for Street Food suppliers, retailers, farmers' markets and kiosks, outside catering, fast food outlets, ice cream vendors, coffee kiosks, sandwich bars and all other forms of mobile catering.