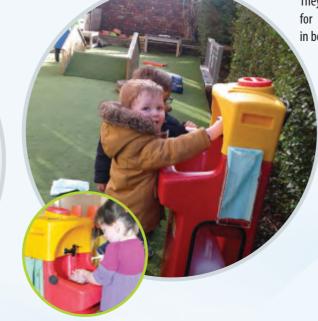

# **Nurseries and pre-school**

Hand wash training for children is easy with a Teal unit. They just love the warm gentle wash with these portable sinks – even when they're on the go. Teal mobile sinks can ensure that children can have access to a warm water hand wash — even where they are enjoying playing outside!

Perfect for nurseries, crèches, pre-school, outside play areas, the warm water hand wash units are robust, easy to use and easy to clean.

The Teal range of automotive units enable you and

Teal's ground-breaking range of portable sinks enable healthcare professionals and patients to access a high quality, hot water hand wash facilities whenever it's needed!