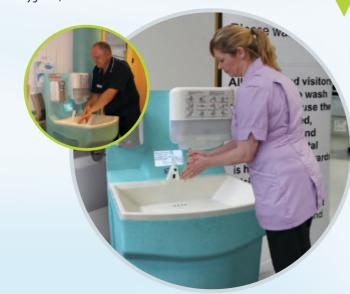

Perfect for nurseries, crèches, pre-school, outside play areas, the warm water hand wash units are robust, easy to use and easy to clean.

The Teal range of automotive units enable you and

Teal's ground-breaking range of portable sinks enable healthcare professionals and patients to access a high quality, hot water hand wash facilities whenever it's needed!

Through the Teal Task Force service, sinks can be delivered to site to meet demand as a result of unplanned or planned water supply interruptions. Hospitals have been regular users of this service to help to control infection outbreaks and where mains water supply has had to be suspended for maintenance or refurbishment.

Teal can react quickly, so wards can continue to function normally with a hygienic, and safe hot water alternative.