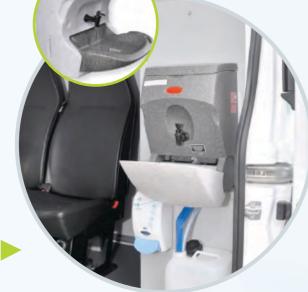

## Commercial vehicles

your workforce to be able to enjoy a hot water hand wash wherever it's needed. Easy to fit and maintain, they are available with 12v or 24v power supply.

These market-leading products are specified by Van Converters, Manufacturers & Operators of waste handling trucks, civil engineering vans, breakdown vehicles and many more applications to support mobile crews.