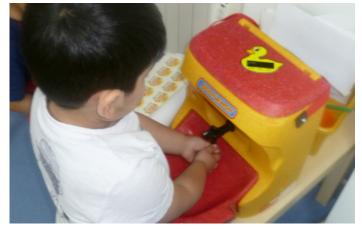

# Lightweight, easy to carry, easy to clean and use! Portable, robust and easy to clean, the KiddiWash Xtra is the perfect portable warm

Portable, robust and easy to clean, the KiddiWash Xtra is the perfect portable warm water hand washing unit for smaller hands – and is ideal for preschool and nursery situations.

Warm water hand washing can be provided anywhere with this versatile unit. It's entirely self-contained: just fill it with warm water and the KiddiWash Xtra will keep it warm for several hours.

The flat base enables it to be positioned on any stable level surface – both indoors and out! So its always at just the right height for little ones to wash their hands.