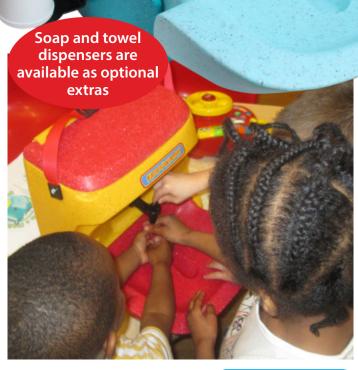

e warm water hand washing unit for smaller hands – and is ideal for preschool and nursery situations.

Warm water hand washing can be provided anywhere with this versatile unit. It's entirely self-contained: just fill it with warm water and the KiddiWash Xtra will keep it warm for several hours.

The flat base enables it to be positioned on any stable level surface – both indoors and out! So its always at just the right height for little ones to wash their hands.

The KiddiWash Xtra is for use with pre-heated water and provides a minimum of fifteen 12 second hand washes per filling.





TEAL Patents Ltd
Unit 2,
Chelmsley Wood Industrial Estate
Waterloo Avenue,
Chelmsley Wood
Birmingham, B37 6QQ, UK
Tel: +44 (0) 121 770 0593
Email: enquiries@tealwash.com

Order online at www.tealwash.com



### **Specification**

- Weight: 3kg (dry), 6.3kg (full)
- Height: 370mm
- Width: 310mm
- Depth: 220mm (closed), 370mm (open)
- Capacity: 3.3 litres (3 litres usable)
- Waste-safe capacity 3 litres.

### Construction

• The body is fully moulded in high impact polyethylene.

**Order** online

at tealwash.com

### **Optional extras**

- Soap dispenser
- · Paper towel holder.