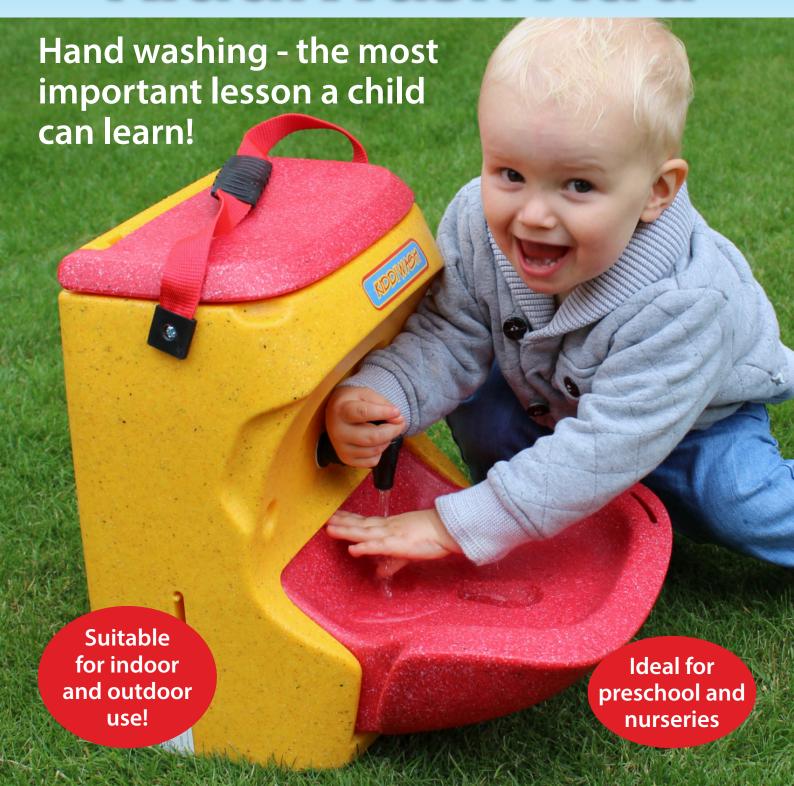

### Teach handwashing - indoors or out!

## The Teal KWX Kiddiwas J. Kidiwas J. Kid

Designed specifically for the smallest hands, the KiddiWash is the ideal solution anywhere an effective warm water hand wash is required.

# Lightweight, easy to carry, easy to clean and use! Portable, robust and easy to clean, the KiddiWash Xtra is the perfect portable warm

Portable, robust and easy to clean, the KiddiWash Xtra is the perfect portable warm water hand washing unit for smaller hands – and is ideal for preschool and nursery situations.

Warm water hand washing can be provided anywhere with this versatile unit. It's entirely self-contained: just fill it with warm water and the KiddiWash Xtra will keep it warm for several hours.

The flat base enables it to be positioned on any stable level surface – both indoors and out! So its always at just the right height for little ones to wash their hands.