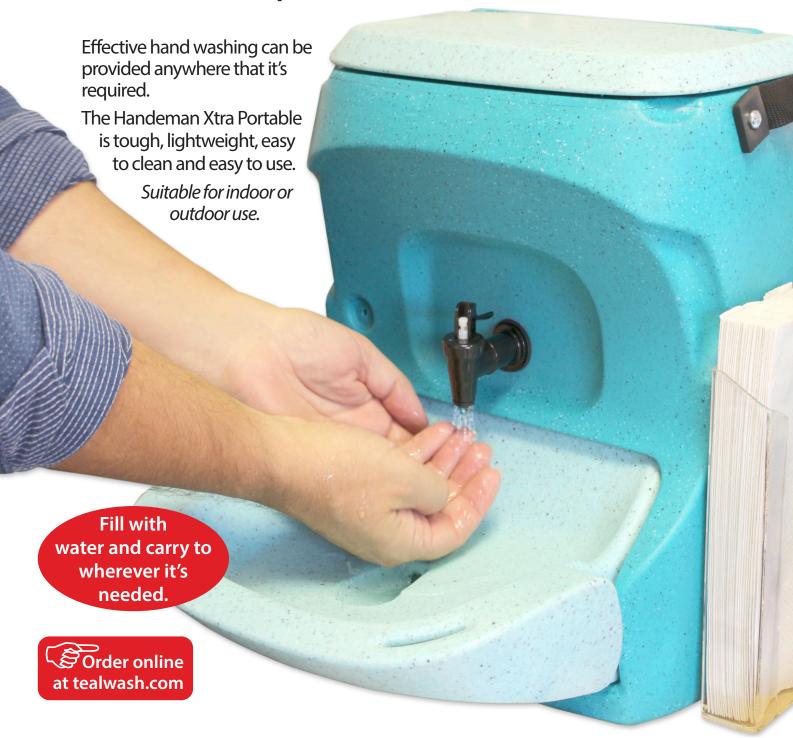

## The take-anywhere handwash unit that can be used indoors or out!

### The most portable hand wash unit - ever!

It has a unique jet spray that reaches every part of the hands and washing under running water means there's no need to dip hands into dirty suds.

The Handeman Xtra Portable can be positioned on any convenient flat surface. Its unique 'waste-safe' bowl retains all the dirty water which can be emptied when the water is replenished.

No plumbing is required.

Paper towel holders and soap dispensers are available as optional extras.

### **Optional extras**

- Paper towel holder.
- Soap dispenser and bracket.

Fill with water and carry to wherever it's needed.

**TEAL Patents Ltd** 

Unit 2, Chelmsley Wood Industrial Estate Waterloo Avenue, Chelmsley Wood