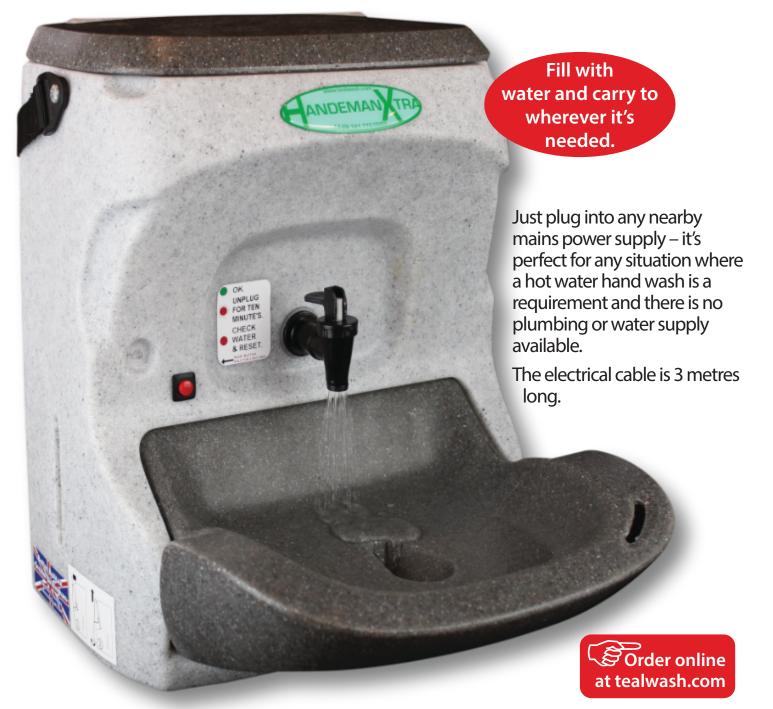

### Lightweight, easy to carry, easy to clean and use!

The robust and easy to clean Handeman Xtra 230V has been designed for wall mounting or to be placed on any firm, flat, level surface.

> The Handeman Xtra for use with a 240V electricity supply is perfect for any situation where a hot water hand wash is a requirement and there is no convenient water supply available.

Really effective hand hygiene is achieved under hot running water at the ideal constant temperature of 38-40°C.

> Fill with water and carry to wherever it's needed.

**Teal Patents Ltd** Unit 2 Chelmsley Wood Industrial Estate Waterloo Avenue, Chelmsley Wood Birmingham, B37 6QQ, UK Tel: +44 (0) 121 770 0593 Email: enquiries@tealwash.com

Order online at www.tealwash.com

S Order online at tealwash.com

The Handeman Xtra for mains supply provides a minimum of fifteen 12 second hand washes per filling – enough for hard day's work. It's fitted with a carrying strap and four screw fixings for wall mounting and has a 3 metre long cable.

### Specification

- Weight: 3kg (dry), 6.3kg (full)
- Height: 370mm
- Width: 310mm
- Depth: 220mm (closed), 370mm (open)
- Capacity: 3.3 litres (3 litres usable)
- Waste-safe (bowl) capacity 3 litres.
- Power supply: 230V mains.