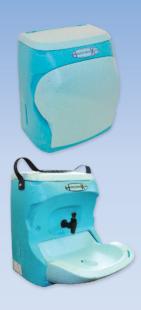

be positioned near any standard power socket.

The highly portable Handeman Xtra Portable can be carried to wherever it's needed.