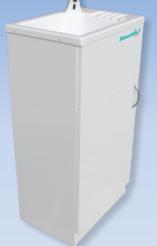

## The Hygienius

Very portable, requiring only a 13 amp power socket for operation. The automatic sensor starts a ten second flow of hot water when hands are placed in range.

Available colours

The Handeman Xtra
Portable is perfect for
any situation where a
hot water hand wash is
a requirement and
there is no power
supply or plumbing
available.

Available colours

Available colours

Teal's mobile beauty units include the Hygienius, CliniWash and Super Stallette – each of which can

The new HandSpa is not intended to be moved around, but just needs a normal power supply.