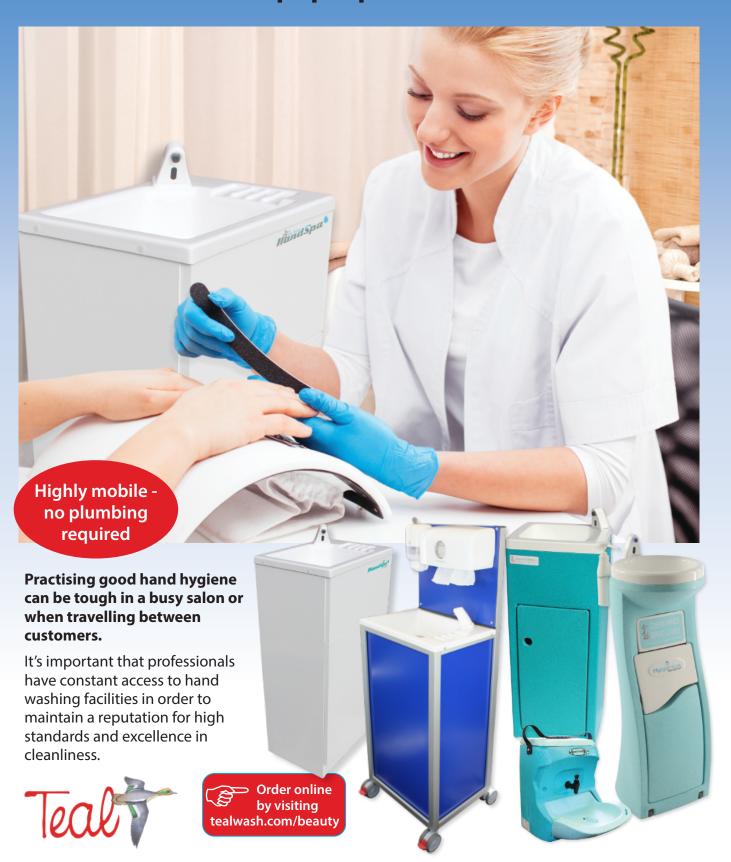

#### **Super Stallette**

Highly portable - the Super Stallette can be plugged in to any convenient 13 amp socket, with nothing to reset or adjust. It gives up to 50 ten second hot washes per filling.

Available colours

Available colours

Available colours

Teal's mobile beauty units include the Hygienius, CliniWash and Super Stallette – each of which can

The new HandSpa is not intended to be moved around, but just needs a normal power supply.