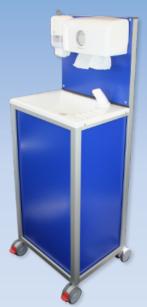

### The Cliniwash

The CliniWash needs no mains water supply.
The automatic sensor

starts a wash and rinse cycle which results in a highly efficient use of water.

Available colours

Available colours

Teal's mobile beauty units include the Hygienius, CliniWash and Super Stallette – each of which can

The new HandSpa is not intended to be moved around, but just needs a normal power supply.