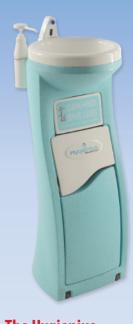

## The Hygienius

Very portable, requiring only a 13 amp power socket for operation. The automatic sensor starts a ten second flow of hot water when hands are placed in range.

Available colours

The Handeman Xtra
Portable is perfect for
any situation where a
hot water hand wash is
a requirement and
there is no power
supply or plumbing
available.