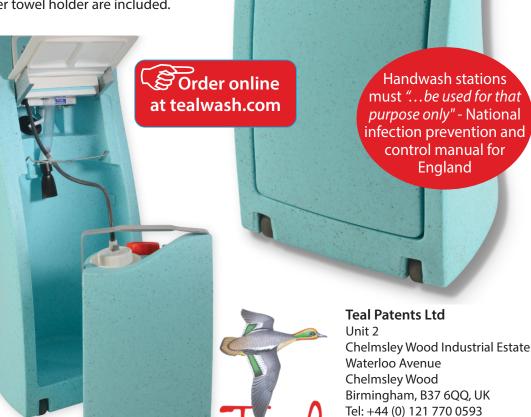

### Construction

- The body is fully moulded in blue fleck high impact polyethylene.
- The bowl is white acrylic capped ABS.
- Comes complete with 13 amp moulded plug.
- TEALtainer II securely retains waste water in a separate heavy duty LLDPE polythene 9 litre bag.

#### **Included with the ProWash**

- TEALtainer II water container.
- Stainless steel paper towel holder.
- "Z" bracket for soap dispenser.

Email: enquiries@tealwash.com

Order online at www.tealwash.com