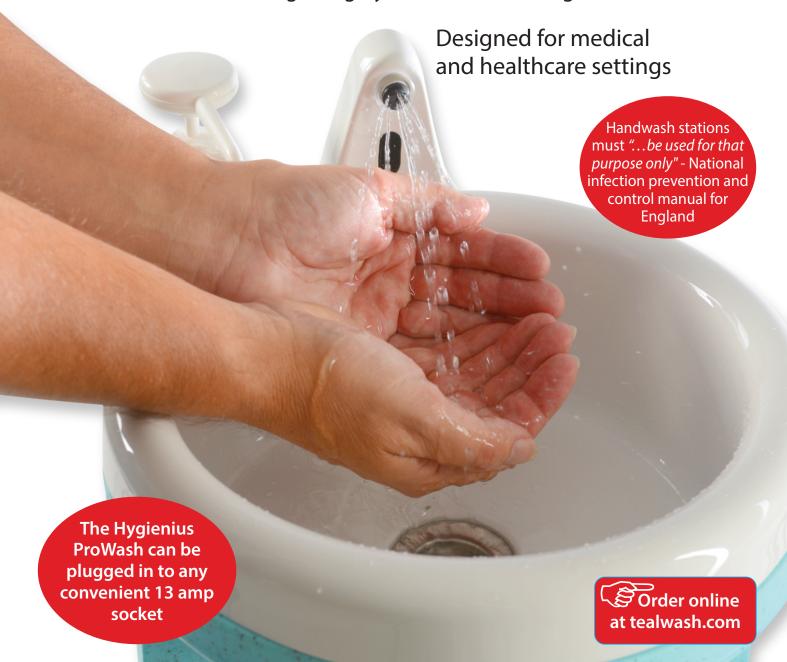

# Hygienius ProWash

The preprogrammed wash cycle is designed to match the World Health Organization Guidelines "Clean hands protect against infection" - resulting in highly efficient water usage.

The Hygienius ProWash mobile handwash station is entirely self contained and needs no mains water service or drainage connections.

Featuring a preprogrammed hand wash/rinse cycle

## To start the timed wash programme:-

1. Place your hands in the bowl by the sensor and the automatic sensor will start to flash, beginning the wash/rinse cycle. Water will be dispensed for 3 seconds to enable hands to be wetted.

2. Apply soap and lather thoroughly for a period of 20 seconds. At the end of that time, warm water will be dispensed for 10 seconds to enable soap to be washed off the hands.

Remove hands from the bowl and dry with a paper towel. The Hygienius ProWash will automatically reset ready for the next user.

# Features of the Hygienius ProWash:-

- · Hands free operation under warm running water.
- The water always at the optimum temperature of 38° 40°C.
- Highly portable the Hygienius ProWash mobile handwash station can be plugged in to any convenient 13 amp socket.
- · Nothing to reset or adjust simple daily hygiene routine.
- Highly efficient use of water up to 40 wet/soap/rinse cycles per filling of the TEALtainer water container.
- The TEALtainer ensures that fresh and waste water are kept separate and hygienically contained.
- A soap dispenser and paper towel holder are included.