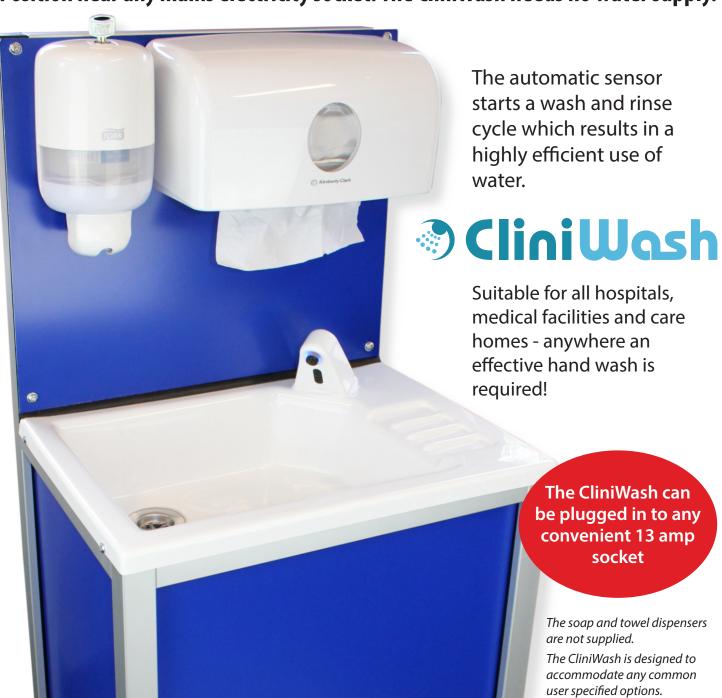

# The CliniWash

Position near any mains electricity socket. The CliniWash needs no water supply.

Essential for use anywhere an effective hand wash is required: the CliniWash mobile handwash station is entirely self contained and needs no mains water service or drainage connections.

## Features of the CliniWash handwash station:-

- Highly mobile smooth running lockable castors enable speedy deployment.
- Robust but lightweight aluminium frame construction.
- · Hands free operation under warm running water.
- It is entirely self contained, with the TEALtainer water container holding 9 litres of fresh water.
- The waste water is contained within a heavy duty polyethytene bag - when the fresh is used up the waste bag will be full.
- The CliniWash mobile handwash station provides up to 40 wet/soap/rinse cycles per filling of the TEALtainer.
- The CliniWash has nothing to adjust. Both the water temperature (approx. 38 - 40°C) and the wet/soap/rinse cycles are factory set.
- Minimal lifting: the superglide castors let you just wheel the CliniWash mobile handwash station to the nearest tap for filling and the nearest sink or drain for emptying.
- · Simple daily hygiene routine.
- The CWP230's wash and rinse cycle is designed to match the World Health Organization's Guidelines Clean hands protect against infection.

The soap and towel holders are not supplied.