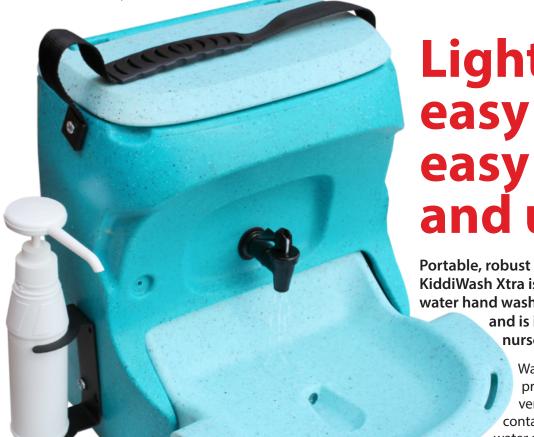

# The Teal KWX Kiddiwas Kidiwas Kid

Designed specifically for the smallest hands, the KiddiWash is the ideal solution anywhere an effective warm water hand wash is required.

Lightweight, easy to carry, easy to clean and use!

Portable, robust and easy to clean, the KiddiWash Xtra is the perfect portable warm water hand washing unit for smaller hands – and is ideal for preschool and nursery situations.

Warm water hand washing can be provided anywhere with this versatile unit. It's entirely selfcontained: just fill it with warm water and the KiddiWash Xtra will keep it warm for several hours.

The flat base enables it to be positioned on any stable level surface – both indoors and out! So its always at just the right height for little ones to wash their hands.

The KiddiWash Xtra is for use with pre-heated water and provides a minimum of fifteen 12 second hand washes per filling.