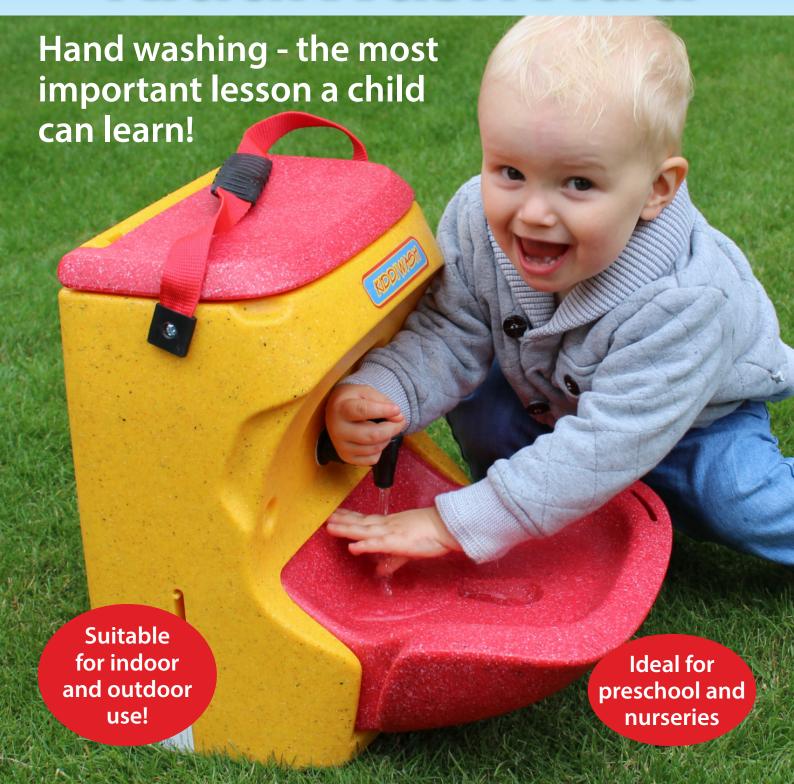

# Teach handwashing - indoors or out!

# The Teal KWX Kiddiwas Kidiwas Kid

Designed specifically for the smallest hands, the KiddiWash is the ideal solution anywhere an effective warm water hand wash is required.

Lightweight, easy to carry, easy to clean and use!

Portable, robust and easy to clean, the KiddiWash Xtra is the perfect portable warm water hand washing unit for smaller hands – and is ideal for preschool and nursery situations.

Warm water hand washing can be provided anywhere with this versatile unit. It's entirely selfcontained: just fill it with warm water and the KiddiWash Xtra will keep it warm for several hours.

The flat base enables it to be positioned on any stable level surface – both indoors and out! So its always at just the right height for little ones to wash their hands.

The KiddiWash Xtra is for use with pre-heated water and provides a minimum of fifteen 12 second hand washes per filling.