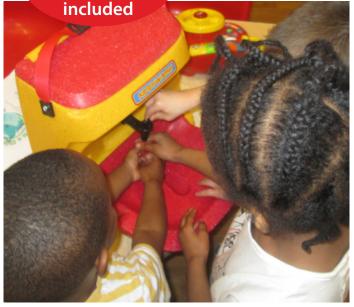

# Teach handwashing - indoors or out!

# The Teal KWX Kiddiwas Kidiwas Kid

Designed specifically for the smallest hands, the KiddiWash is the ideal solution anywhere an effective warm water hand wash is required.

Lightweight, easy to carry, easy to clean and use!

Portable, robust and easy to clean, the KiddiWash Xtra is the perfect portable warm water hand washing unit for smaller hands – and is ideal for preschool and nursery situations.

Warm water hand washing can be provided anywhere with this versatile unit. It's entirely selfcontained: just fill it with warm water and the KiddiWash Xtra will keep it warm for several hours.

The flat base enables it to be positioned on any stable level surface – both indoors and out! So its always at just the right height for little ones to wash their hands.

The KiddiWash Xtra is for use with pre-heated water and provides a minimum of fifteen 12 second hand washes per filling.

and towel dispensers are included

The soap

**S**Order online

at tealwash.com