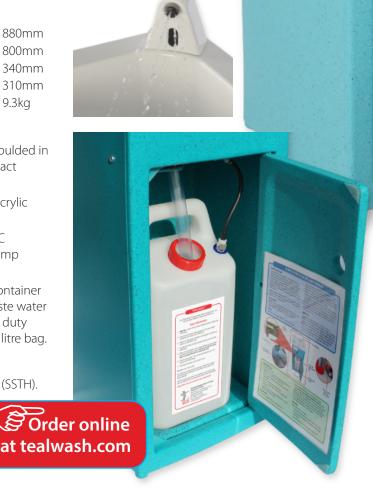

## **Specification**

Overall height 880mm
Height to bowl 800mm
Width 340mm
Depth 310mm
Weight 9.3kg

## Construction

- The body is fully moulded in blue fleck high impact polyethylene.
- The bowl is white acrylic capped ABS.
- 2kW model 230v AC complete with 13 amp moulded plug.
- TEALtainer water container securely retains waste water in a separate heavy duty LLDPE polythene 9 litre bag.