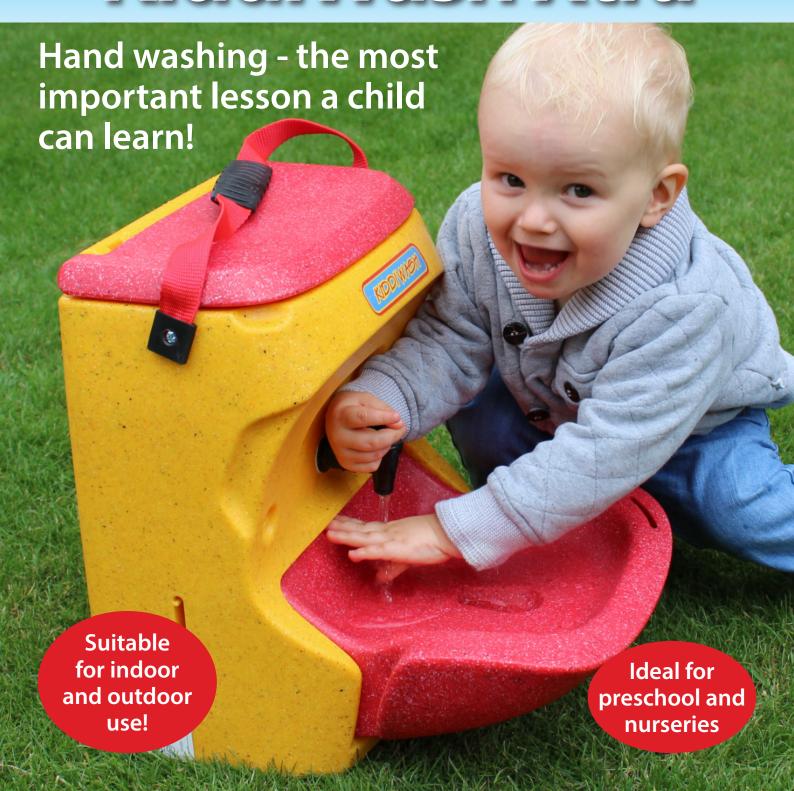

## Teach handwashing - indoors or out!

# The Teal KWX Kickiwas Ki

Designed specifically for the smallest hands, the KiddiWash is the ideal solution anywhere an effective warm water hand wash is required.

Lightweight, easy to carry, easy to clean and use!

Portable, robust and easy to clean, the KiddiWash Xtra is the perfect portable warm water hand washing unit for smaller hands – and is ideal for preschool and nursery situations.

Warm water hand washing can be provided anywhere with this versatile unit. It's entirely selfcontained: just fill it with warm water and the KiddiWash Xtra will keep it warm for several hours.

The flat base enables it to be positioned on any stable level surface – both indoors and out! So its always at just the right height for little ones to wash their hands.