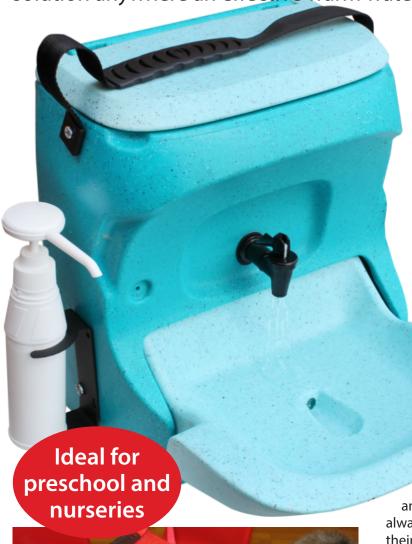

Portable, robust and easy to clean, the KiddiWash Xtra is the perfect portable warm water hand washing unit for smaller hands – and is ideal for preschool and nursery situations.

Warm water hand washing can be provided anywhere with this versatile unit. It's entirely selfcontained: just fill it with warm water and the KiddiWash Xtra will keep it warm for several hours.

The flat base enables it to be positioned on any stable level surface – both indoors and out! So its always at just the right height for little ones to wash their hands.

### **Optional Extras**

- Paper towel holder (SSTH).
- · Soap dispenser and bracket (SSSD).

22B Old Hope Road, Kingston 5, Jamaica W.I. Find us on: WhatsApp at 1-876-440-4400. Call us at: 1-876-440-4400 & 1-876-395-4436.