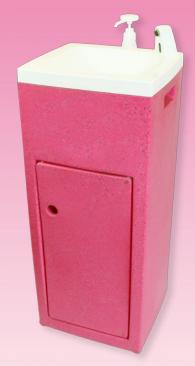

#### **The Super Stallette**

Highly portable - the Super Stallette can be plugged in to any convenient 13 amp socket, with nothing to reset or adjust. It provides up to 50 ten second hot washes per filling.