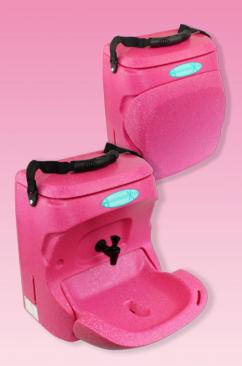

#### **The Handeman Xtra**

The Handeman Xtra Portable is perfect for any situation where a hot water hand wash is a requirement and there is no power supply or plumbing available.