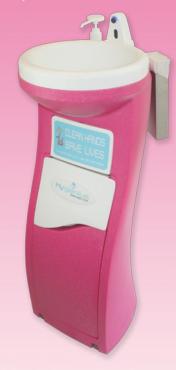

#### The Hygienius

It's highly portable needing no plumbing, requiring only a 13 amp power socket for operation. The automatic sensor starts a ten second flow of hot water when hands are placed within range.