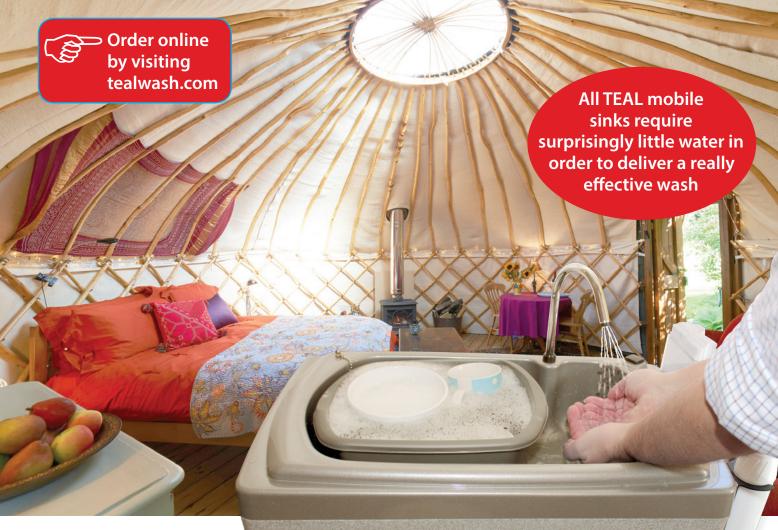

# **Effective washing** - wherever you are! **Portable Glamping Sinks**

TEAL's versatile range of rugged go-anywhere portable wash stations - warm running water and high quality washing facilities wherever your adventures take you!

A range of mobile sinks and basins to suit whatever glamping facility you're staying at!

TEAL mobile sinks need no mains water service or drainage connections.

Order online at www.tealwash.com