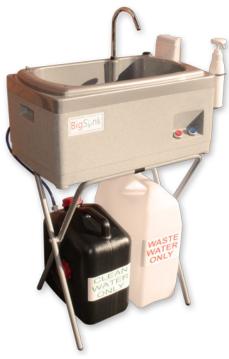

### The BigSynk

TEAL's most versatile mobile self-contained wash unit. The multi-tasking BigSynk can handle hand and arm washing, food and utensil rinsing, even washing up - with hot and cold water.