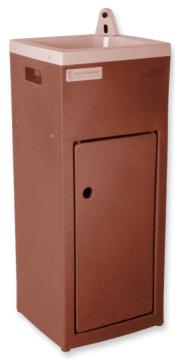

#### **The Super Stallette**

Highly portable - the Super Stallette can be plugged in to any convenient 13 amp socket, with nothing to reset or adjust. It provides up to 50 ten second hot washes per filling.