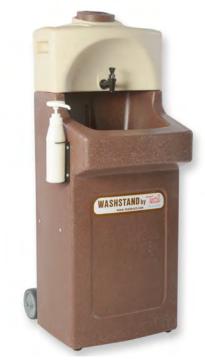

### The WashStand

Featuring low friction wheels and convenient handle, the WashStand can quickly and easily be guided straight to where a hot water hand wash is needed.

Click here to order online or visit tealwash.com