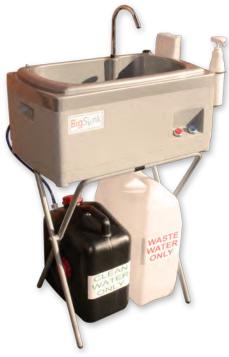

## The BigSynk

TEAL's most versatile mobile self-contained wash unit. The multi-tasking BigSynk can handle hand and arm washing, food and utensil rinsing, even washing up - with hot and cold water.

or visit tealwash.com

order online -

BigSynk

TEAL mobile sinks need no mains water service or drainage connections.