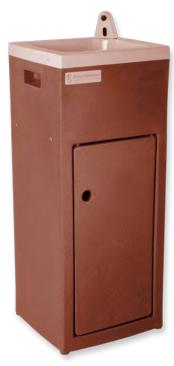

### **The Super Stallette**

Highly portable - the Super Stallette can be plugged in to any convenient 13 amp socket, with nothing to reset or adjust. It provides up to 50 ten second hot washes per filling.