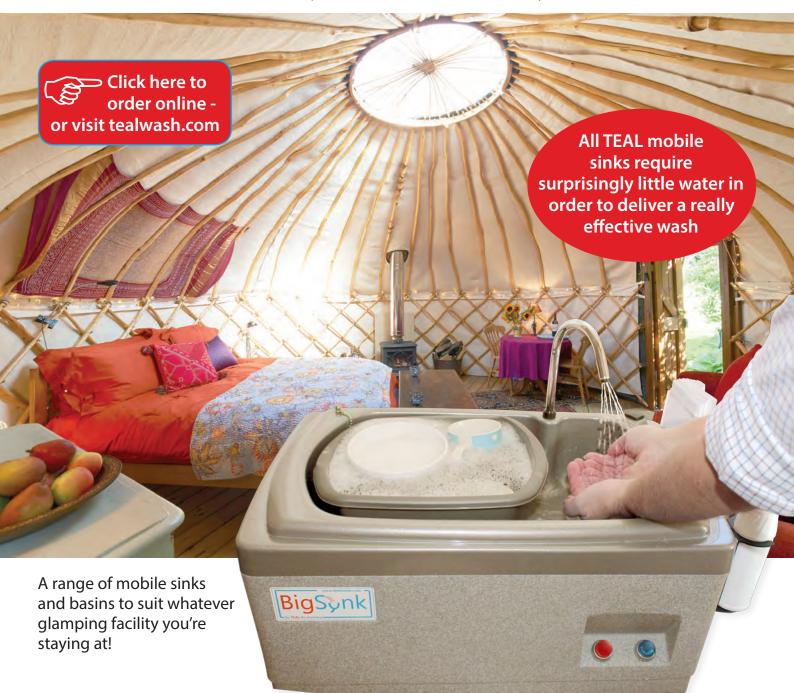

### The BigSynk

TEAL's most versatile mobile self-contained wash unit. The multi-tasking BigSynk can handle hand and arm washing, food and utensil rinsing, even washing up - with hot and cold water.