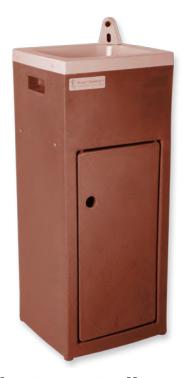

### The Super Stallette

Highly portable - the Super Stallette can be plugged in to any convenient 13 amp socket, with nothing to reset or adjust. It provides up to 50 ten second hot washes per filling.