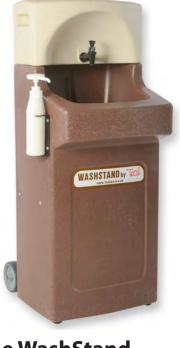

### The WashStand

Featuring low friction wheels and convenient handle, the WashStand can quickly and easily be guided straight to where a hot water hand wash is needed.