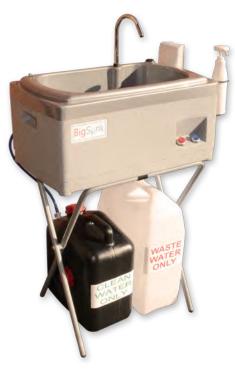

### The BigSynk

TEAL's most versatile mobile self-contained wash unit. The multi-tasking BigSynk can handle hand and arm washing, food and utensil rinsing, even washing up - with hot and cold water.